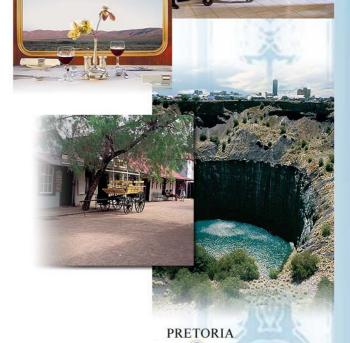

the Kimberley Open Mine Museum.

17:30 Guests arrive at the Open Mine Museum

for a tour of the mine.

Guests are first taken to view interesting and historical sites. Guests are also taken onto an enclosed ramp on the edge of

the Kimberly hole.

18:35 Guests depart from the Open Mine Museum for

Kimberley Station.

At Kimberley Station guests are greeted with a glass of sherry. The sherry glass engraved with The Blue Train logo

is a memento for guests to keep.